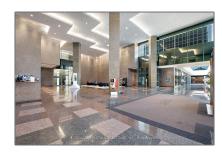

# Office

 $11,\!361$  Sqft - 2225 Sheppard Ave, Toronto, Ontario M2J 5B4









### Basic Details

| Property Type:  | Office      |  |
|-----------------|-------------|--|
| Listing Type:   | For Lease   |  |
| Listing ID:     | C7362334    |  |
| Price:          | <b>\$19</b> |  |
| Rooms:          | 0           |  |
| Bathrooms:      | 0           |  |
| Half Bathrooms: | 0           |  |
| Square Footage: | 11,361 Sqft |  |
| Year Built:     | 0           |  |
| Lot Area:       | 0 Sqft      |  |
|                 |             |  |

## Address

| Country:       | CA              |  |
|----------------|-----------------|--|
| Province:      | Ontario         |  |
| City:          | Toronto         |  |
| Postal Code:   | M2J 5B4         |  |
| Street:        | Sheppard        |  |
| Street Number: | 2225            |  |
| Street Suffix: | Ave             |  |