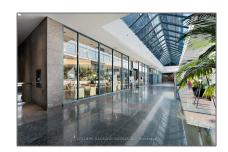

# Office

 $11,\!361$  Sqft - 2225 Sheppard Ave, Toronto, Ontario M2J 5B4









### Basic Details

| Property Type:  | Office      |  |
|-----------------|-------------|--|
| Listing Type:   | For Lease   |  |
| Listing ID:     | C7362334    |  |
| Price:          | <b>\$19</b> |  |
| Rooms:          | 0           |  |
| Bathrooms:      | 0           |  |
| Half Bathrooms: | 0           |  |
| Square Footage: | 11,361 Sqft |  |
| Year Built:     | 0           |  |
| Lot Area:       | 0 Sqft      |  |
|                 |             |  |

## Address

| Country:       | CA              |  |
|----------------|-----------------|--|
| Province:      | Ontario         |  |
| City:          | Toronto         |  |
| Postal Code:   | M2J 5B4         |  |
| Street:        | Sheppard        |  |
| Street Number: | 2225            |  |
| Street Suffix: | Ave             |  |
|