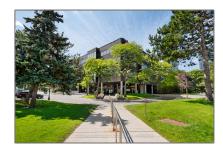

# Office

 $11,\!361$  Sqft - 2225 Sheppard Ave, Toronto, Ontario M2J 5B4









### Basic Details

| Property Type:  | Office      |  |
|-----------------|-------------|--|
| Listing Type:   | For Lease   |  |
| Listing ID:     | C7362334    |  |
| Price:          | <b>\$19</b> |  |
| Rooms:          | 0           |  |
| Bathrooms:      | 0           |  |
| Half Bathrooms: | 0           |  |
| Square Footage: | 11,361 Sqft |  |
| Year Built:     | 0           |  |
| Lot Area:       | 0 Sqft      |  |
|                 |             |  |

## Address

| Country:       | CA              |  |
|----------------|-----------------|--|
| Province:      | Ontario         |  |
| City:          | Toronto         |  |
| Postal Code:   | M2J 5B4         |  |
| Street:        | Sheppard        |  |
| Street Number: | 2225            |  |
| Street Suffix: | Ave             |