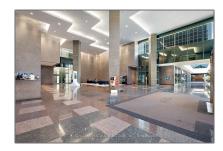

# Office

1,496 Sqft - 2225 Sheppard Ave, Toronto, Ontario M2J 5B4









### Basic Details

| Property Type:  | Office      |  |
|-----------------|-------------|--|
| Listing Type:   | For Lease   |  |
| Listing ID:     | C7362342    |  |
| Price:          | <b>\$19</b> |  |
| Rooms:          | 0           |  |
| Bathrooms:      | 0           |  |
| Half Bathrooms: | 0           |  |
| Square Footage: | 1,496 Sqft  |  |
| Year Built:     | 0           |  |
| Lot Area:       | 0 Sqft      |  |
|                 |             |  |

## Address

| Country:       | CA              |  |
|----------------|-----------------|--|
| Province:      | Ontario         |  |
| City:          | Toronto         |  |
| Postal Code:   | M2J 5B4         |  |
| Street:        | Sheppard        |  |
| Street Number: | 2225            |  |
| Street Suffix: | Ave             |  |