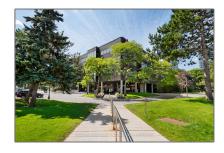

# Office

1,496 Sqft - 2225 Sheppard Ave, Toronto, Ontario M2J 5B4









### Basic Details

| Property Type:  | Office      |  |
|-----------------|-------------|--|
| Listing Type:   | For Lease   |  |
| Listing ID:     | C7362342    |  |
| Price:          | <b>\$19</b> |  |
| Rooms:          | 0           |  |
| Bathrooms:      | 0           |  |
| Half Bathrooms: | 0           |  |
| Square Footage: | 1,496 Sqft  |  |
| Year Built:     | 0           |  |
| Lot Area:       | 0 Sqft      |  |
|                 |             |  |

## Address

| Country:       | CA              |  |
|----------------|-----------------|--|
| Province:      | Ontario         |  |
| City:          | Toronto         |  |
| Postal Code:   | M2J 5B4         |  |
| Street:        | Sheppard        |  |
| Street Number: | 2225            |  |
| Street Suffix: | Ave             |