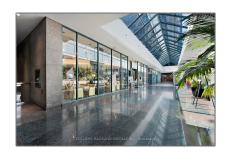

# Office

1,496 Sqft - 2225 Sheppard Ave, Toronto, Ontario M2J 5B4









### Basic Details

| Property Type:  | Office      |  |
|-----------------|-------------|--|
| Listing Type:   | For Lease   |  |
| Listing ID:     | C7362342    |  |
| Price:          | <b>\$19</b> |  |
| Rooms:          | 0           |  |
| Bathrooms:      | 0           |  |
| Half Bathrooms: | 0           |  |
| Square Footage: | 1,496 Sqft  |  |
| Year Built:     | 0           |  |
| Lot Area:       | 0 Sqft      |  |
|                 |             |  |

## Address

| Country:       | CA              |  |
|----------------|-----------------|--|
| Province:      | Ontario         |  |
| City:          | Toronto         |  |
| Postal Code:   | M2J 5B4         |  |
| Street:        | Sheppard        |  |
| Street Number: | 2225            |  |
| Street Suffix: | Ave             |  |
|