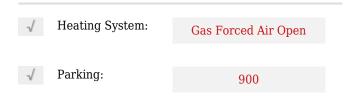

ustrial

- 250 Sidney St, Belleville, Ontario K8N 3Z3







### Basic Details

| Property Type: | Industrial  |  |
|----------------|-------------|--|
| Listing Type:  | For Lease   |  |
| Listing ID:    | X6550178    |  |
| Price:         | <b>\$14</b> |  |
| Year Built:    | 0           |  |
| Lot Area:      | 0 Sqft      |  |

## Address

| Country:       | CA              |  |
|----------------|-----------------|--|
| Province:      | Ontario         |  |
| City:          | Belleville      |  |
| Postal Code:   | K8N 3Z3         |  |
| Street:        | Sidney          |  |
| Street Number: | 250             |  |
| Street Suffix: | St              |  |
| Floor Number:  | 0               |  |
| Longitude:     | W78° 35' 59.8'' |  |
| Latitude:      | N44° 9' 48.4"   |  |

### Features



## Agent Info



Parveen Arora

ℰ www.teamarora.com

**3** 4169108923

™ parveen@teamarora.com