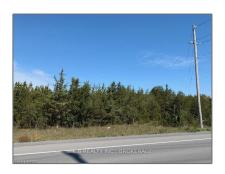

## Land

- 0 Goodyear Rd, Greater Napanee, Ontario K7R 3L2

## **Basic Details**

| Property Type: | Land        |  |
|----------------|-------------|--|
| Listing Type:  | For Sale    |  |
| Listing ID:    | X7374136    |  |
| Price:         | \$8,300,000 |  |
| Year Built:    | 0           |  |
| Lot Area:      | 0 Sqft      |  |

## Address

| Country:       | CA              |  |
|----------------|-----------------|--|
| Province:      | Ontario         |  |
| City:          | Greater Napanee |  |
| Postal Code:   | K7R 3L2         |  |
| Street:        | Goodyear        |  |
| Street Number: | 0               |  |
| Street Suffix: | Rd              |  |
| Floor Number:  | 0               |  |
| Longitude:     | W77° 4' 12.2''  |  |
| Latitude:      | N44° 17' 59.9'' |  |