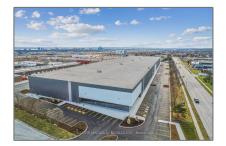

# Industrial

- 3100 Mainway, Burlington, Ontario L7M 1A3

### Address

| Industrial |                                    |
|------------|------------------------------------|
| For Lease  |                                    |
| W7381280   |                                    |
| \$19       |                                    |
| 0          |                                    |
| 0 Sqft     |                                    |
|            | For Lease<br>W7381280<br>\$19<br>0 |