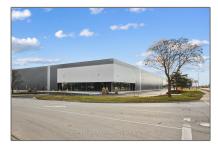

# Industrial

- 3100 Mainway, Burlington, Ontario L7M 1A3

### Address

| Property Type: | Industrial |  |
|----------------|------------|--|
| Listing Type:  | For Lease  |  |
| Listing ID:    | W7381286   |  |
| Price:         | \$19       |  |
| Year Built:    | 0          |  |
| Lot Area:      | 0 Sqft     |  |
|                |            |  |

| Country:       | CA              |  |
|----------------|-----------------|--|
| Province:      | Ontario         |  |
| City:          | Burlington      |  |
| Postal Code:   | L7M 1A3         |  |
| Street:        | Mainway         |  |
| Street Number: | 3100            |  |
| Floor Number:  | 0               |  |
| Longitude:     | W80° 11' 33.2'' |  |
| Latitude:      | N43° 21' 32.5'' |  |