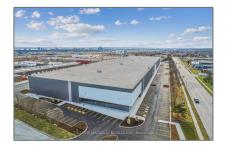

# Industrial

- 3100 Mainway, Burlington, Ontario L7M 1A3

### Address

| Property Type: | Industrial |  |
|----------------|------------|--|
| Listing Type:  | For Lease  |  |
| Listing ID:    | W7381286   |  |
| Price:         | \$19       |  |
| Year Built:    | 0          |  |
| Lot Area:      | 0 Sqft     |  |
|                |            |  |

| Country:       | CA              |  |
|----------------|-----------------|--|
| Province:      | Ontario         |  |
| City:          | Burlington      |  |
| Postal Code:   | L7M 1A3         |  |
| Street:        | Mainway         |  |
| Street Number: | 3100            |  |
| Floor Number:  | 0               |  |
| Longitude:     | W80° 11' 33.2'' |  |
| Latitude:      | N43° 21' 32.5'' |  |