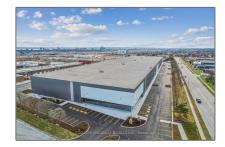

# Industrial

- 3100 Mainway, Burlington, Ontario L7M 1A3









### Basic Details

| Property Type: | Industrial  |  |
|----------------|-------------|--|
| Listing Type:  | For Lease   |  |
| Listing ID:    | W7381298    |  |
| Price:         | <b>\$19</b> |  |
| Year Built:    | 0           |  |
| Lot Area:      | 0 Sqft      |  |

## Address

| Country:       | CA             |  |
|----------------|----------------|--|
| Province:      | Ontario        |  |
| City:          | Burlington     |  |
| Postal Code:   | L7M 1A3        |  |
| Street:        | Mainway        |  |
| Street Number: | 3100           |  |
| Floor Number:  | 0              |  |
| Longitude:     | W80° 11' 35.5" |  |
| Latitude:      | N43° 21' 36.4" |  |

### Features

| √ Heating System: | Gas Forced Air Open |
|-------------------|---------------------|
| √ Elevator: