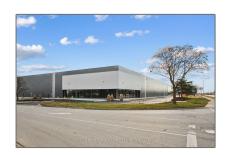

# Industrial

- 3100 Mainway, Burlington, Ontario L7M 1A3









### Basic Details

| Property Type: | Industrial  |  |
|----------------|-------------|--|
| Listing Type:  | For Lease   |  |
| Listing ID:    | W7381298    |  |
| Price:         | <b>\$19</b> |  |
| Year Built:    | 0           |  |
| Lot Area:      | 0 Sqft      |  |

## Address

| Country:       | CA             |  |
|----------------|----------------|--|
| Province:      | Ontario        |  |
| City:          | Burlington     |  |
| Postal Code:   | L7M 1A3        |  |
| Street:        | Mainway        |  |
| Street Number: | 3100           |  |
| Floor Number:  | 0              |  |
| Longitude:     | W80° 11' 35.5" |  |
| Latitude:      | N43° 21' 36.4" |  |

### Features

| √ Heating System: | Gas Forced Air Open |
|-------------------|---------------------|
| √ Elevator:       |