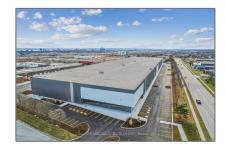

# Industrial

- 3100 Mainway, Burlington, Ontario L7M 1A3

### **Basic Details**

| Property Type: | Industrial  |  |
|----------------|-------------|--|
| Listing Type:  | For Lease   |  |
| Listing ID:    | W7381340    |  |
| Price:         | <b>\$19</b> |  |
| Year Built:    | 0           |  |
| Lot Area:      | 0 Sqft      |  |

## Address

| Country:       | CA              |
|----------------|-----------------|
| Province:      | Ontario         |
| City:          | Burlington      |
| Postal Code:   | L7M 1A3         |
| Street:        | Mainway         |
| Street Number: | 3100            |
| Floor Number:  | 0               |
| Longitude:     | W80° 11' 33.2'' |
| Latitude:      | N43° 21' 32.5"  |