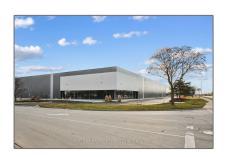

# Industrial

- 3100 Mainway, Burlington, Ontario L7M 1A3

### **Basic Details**

| Property Type: | Industrial  |  |
|----------------|-------------|--|
| Listing Type:  | For Lease   |  |
| Listing ID:    | W7381340    |  |
| Price:         | <b>\$19</b> |  |
| Year Built:    | 0           |  |
| Lot Area:      | 0 Sqft      |  |

## Address

| Country:       | CA              |
|----------------|-----------------|
| Province:      | Ontario         |
| City:          | Burlington      |
| Postal Code:   | L7M 1A3         |
| Street:        | Mainway         |
| Street Number: | 3100            |
| Floor Number:  | 0               |
| Longitude:     | W80° 11' 33.2'' |
| Latitude:      | N43° 21' 32.5"  |