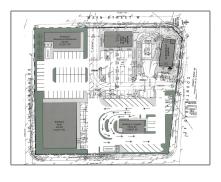

# Commercial/retail

- 7391 County Road 91 Rd, Clearview, Ontario L0M 1S0

### Basic **Details**

| Property Type: | Commercial/retail |  |
|----------------|-------------------|--|
| Listing Type:  | For Lease         |  |
| Listing ID:    | S7392734          |  |
| Price:         | \$27              |  |
| Year Built:    | 0                 |  |
| Lot Area:      | 0 Sqft            |  |

### Features

| $\checkmark$ | Heating System: | Gas Forced Air Open |
|--------------|-----------------|---------------------|
|              | Elevator:       | None                |
|              | Parking:        | 110                 |