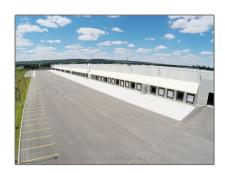

# Industrial

- 8500 Mount Pleasant Way, Milton, Ontario L9T  $5\mathrm{V}6$ 

#### Basic Details

| Property Type: | Industrial  |  |
|----------------|-------------|--|
| Listing Type:  | For Lease   |  |
| Listing ID:    | W8007616    |  |
| Price:         | <b>\$17</b> |  |
| Year Built:    | 0           |  |
| Lot Area:      | 0 Sqft      |  |

### Address

| Country:       | CA             |  |
|----------------|----------------|--|
| Province:      | Ontario        |  |
| City:          | Milton         |  |
| Postal Code:   | L9T 5V6        |  |
| Street:        | Mount Pleasant |  |
| Street Number: | 8500           |  |
| Street Suffix: | Way            |  |
| Floor Number:  | 0              |  |
| Longitude:     | W1° 13' 13''   |  |
| Latitude:      | N52° 8' 1.7"   |  |