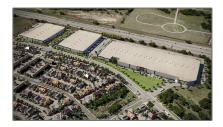

# Industrial

- 10390 Woodbine Ave, Markham, Ontario L6C 0N9

### Address

| Country:       | CA              |  |
|----------------|-----------------|--|
| Province:      | Ontario         |  |
| City:          | Markham         |  |
| Postal Code:   | L6C 0N9         |  |
| Street:        | Woodbine        |  |
| Street Number: | 10390           |  |
| Street Suffix: | Ave             |  |
| Floor Number:  | 0               |  |
| Longitude:     | W80° 38' 52.4'' |  |
| Latitude:      | N43° 49' 37.6'' |  |