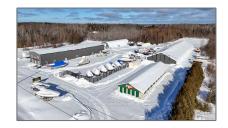

# Commercial/retail

- 7032 Hwy 6, Northern Bruce Peninsula, Ontario N0H 2R0  $\,$ 

### **Basic Details**

| Property Type: | Commercial/retail |  |
|----------------|-------------------|--|
| Listing Type:  | For Sale          |  |
| Listing ID:    | X8028364          |  |
| Price:         | \$1,890,000       |  |
| Year Built:    | 0                 |  |
| Lot Area:      | 0 Sqft            |  |
|                |                   |  |