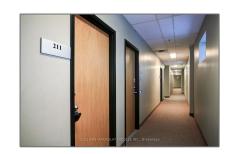

# Office

 $1,760 \; \text{Sqft} - 2140 \; \text{Winston Park Dr, Oakville,}$  Ontario L6H 5W1

### Basic Details

| Property Type:  | Office      |  |
|-----------------|-------------|--|
| Listing Type:   | For Lease   |  |
| Listing ID:     | W8031408    |  |
| Price:          | <b>\$13</b> |  |
| Rooms:          | 0           |  |
| Bathrooms:      | 0           |  |
| Half Bathrooms: | 0           |  |
| Square Footage: | 1,760 Sqft  |  |
| Year Built:     | 0           |  |
| Lot Area:       | 0 Sqft      |  |
|                 |             |  |