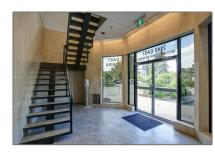

# Office

 $1,760 \; \text{Sqft} - 2140 \; \text{Winston Park Dr, Oakville,}$  Ontario L6H 5W1

### Basic Details

| Property Type:  | Office      |  |
|-----------------|-------------|--|
| Listing Type:   | For Lease   |  |
| Listing ID:     | W8031408    |  |
| Price:          | <b>\$13</b> |  |
| Rooms:          | 0           |  |
| Bathrooms:      | 0           |  |
| Half Bathrooms: | 0           |  |
| Square Footage: | 1,760 Sqft  |  |
| Year Built:     | 0           |  |
| Lot Area:       | 0 Sqft      |  |
|                 |             |  |