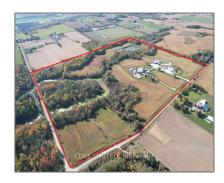

## Land

- 3833 4th Line, Bradford West Gwillimbury, Ontario L3Z 0Z1  $\,$ 

## Basic Details

| Property Type: | Land         |  |
|----------------|--------------|--|
| Listing Type:  | For Sale     |  |
| Listing ID:    | N8034024     |  |
| Price:         | \$10,000,000 |  |
| Year Built:    | 0            |  |
| Lot Area:      | 0 Sqft       |  |

## Address

| Country:       | CA                           |  |
|----------------|------------------------------|--|
| Province:      | Ontario                      |  |
| City:          | Bradford West<br>Gwillimbury |  |
| Postal Code:   | L3Z 0Z1                      |  |
| Street:        | 4th                          |  |
| Street Number: | 3833                         |  |
| Street Suffix: | Line                         |  |
| Floor Number:  | 0                            |  |
| Longitude:     | W80° 21' 51.2''              |  |
| Latitude:      | N44° 3' 34.9"                |  |