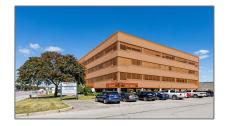

## Office

2,956 Sqft - 2345 Stanfield Rd, Mississauga, Ontario L4Y 4A6





## Basic **Details**

| Property Type:  | Office     |  |
|-----------------|------------|--|
| Listing Type:   | For Lease  |  |
| Listing ID:     | W8035780   |  |
| Price:          | \$5        |  |
| Rooms:          | 0          |  |
| Bathrooms:      | 0          |  |
| Half Bathrooms: | 0          |  |
| Square Footage: | 2,956 Sqft |  |
| Year Built:     | 0          |  |
| Lot Area:       | 0 Sqft     |  |

| CA              |                                                                                     |
|-----------------|-------------------------------------------------------------------------------------|
| Ontario         |                                                                                     |
| Mississauga     |