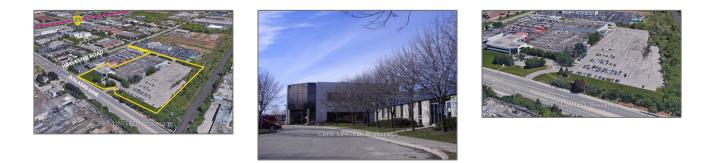

## Industrial

- 777 Walkers Line, Burlington, Ontario L7N 2G1

Address

| СА              |                                                                                    |
|-----------------|------------------------------------------------------------------------------------|
| Ontario         |                                                                                    |
| Burlington      |                                                                                    |
| L7N 2G1         |                                                                                    |
| Walkers         |                                                                                    |
| 777             |                                                                                    |
| Line            |                                                                                    |
| 0               |                                                                                    |
| W80° 13' 14.1'' |                                                                                    |
| N43° 21' 37.5'' |                                                                                    |
|                 |                                                                                    |
|                 | Ontario<br>Burlington<br>L7N 2G1<br>Walkers<br>777<br>Line<br>0<br>W80° 13' 14.1'' |