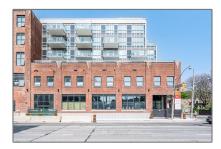

# Commercial/retail

- 462 Eastern Ave, Toronto, Ontario M4M 1C3

#### **Basic Details**

| Property Type: | Commercial/retail |  |
|----------------|-------------------|--|
| Listing Type:  | For Lease         |  |
| Listing ID:    | E8044348          |  |
| Price:         | \$40              |  |
| Year Built:    | 0                 |  |
| Lot Area:      | 0 Sqft            |  |
|                |                   |  |

### Address

| Country:       | CA             |  |
|----------------|----------------|--|
| Province:      | Ontario        |  |
| City:          | Toronto        |  |
| Postal Code:   | M4M 1C3        |  |
| Street:        | Eastern        |  |
| Street Number: | 462            |  |
| Street Suffix: | Ave            |  |
| Floor Number:  | 0              |  |
| Longitude:     | W80° 39' 27.5" |  |
| Latitude:      | N43° 39' 28''  |  |