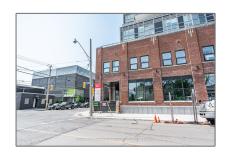

# Commercial/retail

- 462 Eastern Ave, Toronto, Ontario M4M 1C3

#### **Basic Details**

| Property Type: | Commercial/retail |  |
|----------------|-------------------|--|
| Listing Type:  | For Lease         |  |
| Listing ID:    | E8044348          |  |
| Price:         | \$40              |  |
| Year Built:    | 0                 |  |
| Lot Area:      | 0 Sqft            |  |
|                |                   |  |

### Address

| Country:       | CA             |  |
|----------------|----------------|--|
| Province:      | Ontario        |  |
| City:          | Toronto        |  |
| Postal Code:   | M4M 1C3        |  |
| Street:        | Eastern        |  |
| Street Number: | 462            |  |
| Street Suffix: | Ave            |  |
| Floor Number:  | 0              |  |
| Longitude:     | W80° 39' 27.5" |  |
| Latitude:      | N43° 39' 28''  |  |