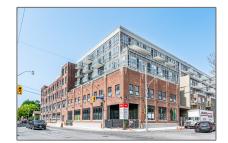

# Commercial/retail

- 462 Eastern Ave, Toronto, Ontario M4M 1C3

#### **Basic Details**

| Property Type: | Commercial/retail |  |
|----------------|-------------------|--|
| Listing Type:  | For Lease         |  |
| Listing ID:    | E8044348          |  |
| Price:         | \$40              |  |
| Year Built:    | 0                 |  |
| Lot Area:      | 0 Sqft            |  |
|                |                   |  |

### Address

| Country:       | CA             |  |
|----------------|----------------|--|
| Province:      | Ontario        |  |
| City:          | Toronto        |  |
| Postal Code:   | M4M 1C3        |  |
| Street:        | Eastern        |  |
| Street Number: | 462            |  |
| Street Suffix: | Ave            |  |
| Floor Number:  | 0              |  |
| Longitude:     | W80° 39' 27.5" |  |
| Latitude:      | N43° 39' 28''  |  |