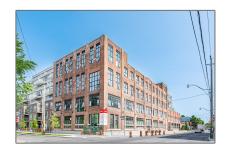

# Commercial/retail

- 462 Eastern Ave, Toronto, Ontario M4M 1C3

#### **Basic Details**

| Property Type: | Commercial/retail |  |
|----------------|-------------------|--|
| Listing Type:  | For Lease         |  |
| Listing ID:    | E8045904          |  |
| Price:         | \$40              |  |
| Year Built:    | 0                 |  |
| Lot Area:      | 0 Sqft            |  |

### Address

| Country:       | CA             |  |
|----------------|----------------|--|
| Province:      | Ontario        |  |
| City:          | Toronto        |  |
| Postal Code:   | M4M 1C3        |  |
| Street:        | Eastern        |  |
| Street Number: | 462            |  |
| Street Suffix: | Ave            |  |
| Floor Number:  | 0              |  |
| Longitude:     | W80° 39' 27.5" |  |
| Latitude:      | N43° 39' 28''  |  |