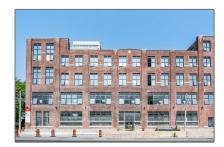

# Commercial/retail

- 462 Eastern Ave, Toronto, Ontario M4M 1C3

#### **Basic Details**

| Property Type: | Commercial/retail |  |
|----------------|-------------------|--|
| Listing Type:  | For Lease         |  |
| Listing ID:    | E8045904          |  |
| Price:         | \$40              |  |
| Year Built:    | 0                 |  |
| Lot Area:      | 0 Sqft            |  |

### Address

| Country:       | CA             |  |
|----------------|----------------|--|
| Province:      | Ontario        |  |
| City:          | Toronto        |  |
| Postal Code:   | M4M 1C3        |  |
| Street:        | Eastern        |  |
| Street Number: | 462            |  |
| Street Suffix: | Ave            |  |
| Floor Number:  | 0              |  |
| Longitude:     | W80° 39' 27.5" |  |
| Latitude:      | N43° 39' 28''  |  |