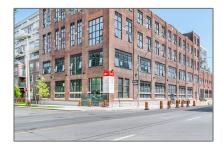

# Commercial/retail

- 462 Eastern Ave, Toronto, Ontario M4M 1C3

#### **Basic Details**

| Property Type: | Commercial/retail |  |
|----------------|-------------------|--|
| Listing Type:  | For Lease         |  |
| Listing ID:    | E8045904          |  |
| Price:         | \$40              |  |
| Year Built:    | 0                 |  |
| Lot Area:      | 0 Sqft            |  |

### Address

| Country:       | CA             |  |
|----------------|----------------|--|
| Province:      | Ontario        |  |
| City:          | Toronto        |  |
| Postal Code:   | M4M 1C3        |  |
| Street:        | Eastern        |  |
| Street Number: | 462            |  |
| Street Suffix: | Ave            |  |
| Floor Number:  | 0              |  |
| Longitude:     | W80° 39' 27.5" |  |
| Latitude:      | N43° 39' 28''  |  |