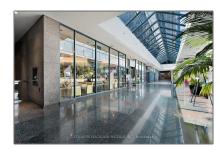

# Office

11,117 Sqft - 2225 Sheppard Ave, Toronto, Ontario M2J 5B4  $\,$ 









### Basic Details

| Property Type:  | Office      |  |
|-----------------|-------------|--|
| Listing Type:   | For Lease   |  |
| Listing ID:     | C8048060    |  |
| Price:          | <b>\$19</b> |  |
| Rooms:          | 0           |  |
| Bathrooms:      | 0           |  |
| Half Bathrooms: | 0           |  |
| Square Footage: | 11,117 Sqft |  |
| Year Built:     | 0           |  |
| Lot Area:       | 0 Sqft      |  |
|                 |             |  |

### Address

| Country:       | CA              |  |
|----------------|-----------------|--|
| Province:      | Ontario         |  |
| City:          | Toronto         |  |
| Postal Code:   | M2J 5B4         |  |
| Street:        | Sheppard        |  |
| Street Number: | 2225            |  |
| Street Suffix: | Ave             |  |