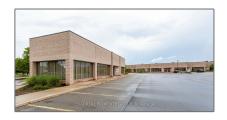

# Industrial

- 4141 Sladeview Cres, Mississauga, Ontario L5L 5X5

#### **Basic Details**

| Property Type: | Industrial  |  |
|----------------|-------------|--|
| Listing Type:  | For Lease   |  |
| Listing ID:    | W8056868    |  |
| Price:         | <b>\$19</b> |  |
| Year Built:    | 0           |  |
| Lot Area:      | 0 Sqft      |  |

### Address

| Country:       | CA              |  |
|----------------|-----------------|--|
| Province:      | Ontario         |  |
| City:          | Mississauga     |  |
| Postal Code:   | L5L 5X5         |  |
| Street:        | Sladeview       |  |
| Street Number: | 4141            |  |
| Street Suffix: | Cres            |  |
| Floor Number:  | 0               |  |
| Longitude:     | W80° 16' 52.8'' |  |
| Latitude:      | N43° 31' 45.8'' |  |