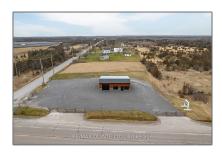

# Commercial/retail

- 2925 Highway 62, Prince Edward County, Ontario K0K 1A0  $\,$ 

### **Basic Details**

| Property Type: | Commercial/retail |  |
|----------------|-------------------|--|
| Listing Type:  | For Sale          |  |
| Listing ID:    | X8062272          |  |
| Price:         | \$799,000         |  |
| Year Built:    | 0                 |  |
| Lot Area:      | 0 Sqft            |  |
|                |                   |  |

## Address

| Country:       | CA                      |  |
|----------------|-------------------------|--|
| Province:      | Ontario                 |  |
| City:          | Prince Edward<br>County |  |
| Postal Code:   | K0K 1A0                 |  |
| Street:        | Highway 62              |  |
| Street Number: | 2925                    |  |
| Floor Number:  | 0                       |  |
| Longitude:     | W78° 41' 2.2"           |  |
| Latitude:      | N44° 4' 3.2''           |  |