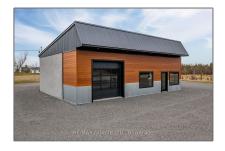

# Commercial/retail

- 2925 Highway 62, Prince Edward County, Ontario K0K 1A0  $\,$ 

### **Basic Details**

| Property Type: | Commercial/retail |  |
|----------------|-------------------|--|
| Listing Type:  | For Sale          |  |
| Listing ID:    | X8062272          |  |
| Price:         | \$799,000         |  |
| Year Built:    | 0                 |  |
| Lot Area:      | 0 Sqft            |  |
|                |                   |  |