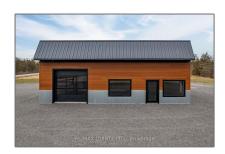

# Commercial/retail

- 2925 Highway 62, Prince Edward County, Ontario K0K 1A0  $\,$ 

### **Basic Details**

| Property Type: | Commercial/retail |  |
|----------------|-------------------|--|
| Listing Type:  | For Sale          |  |
| Listing ID:    | X8062272          |  |
| Price:         | \$799,000         |  |
| Year Built:    | 0                 |  |
| Lot Area:      | 0 Sqft            |  |
|                |                   |  |