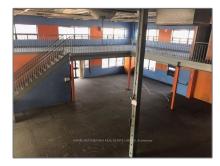

# Commercial/retail

- 1035 Brock Rd, Pickering, Ontario L1W 3T7









### Basic **Details**

#### Address

| Property Type: | Commercial/retail |  |
|----------------|-------------------|--|
| Listing Type:  | For Lease         |  |
| Listing ID:    | E8099466          |  |
| Price:         | \$20              |  |
| Year Built:    | 0                 |  |
| Lot Area:      | 0 Sqft            |  |

| Country:       | CA              |  |
|----------------|-----------------|--|
| Province:      | Ontario         |  |
| City:          | Pickering       |  |
| Postal Code:   | L1W 3T7         |  |
| Street:        | Brock           |  |
| Street Number: | 1035            |  |
| Street Suffix: | Rd              |  |
| Floor Number:  | 0               |  |
| Longitude:     | W80° 55' 53.7'' |  |
| Latitude:      | N43° 50' 6.2''  |  |
|                |