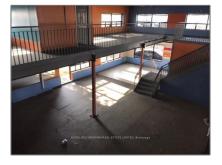

# Commercial/retail

- 1035 Brock Rd, Pickering, Ontario L1W 3T7









### Basic **Details**

#### Address

| Property Type: | Commercial/retail |  |
|----------------|-------------------|--|
| Listing Type:  | For Lease         |  |
| Listing ID:    | E8099466          |  |
| Price:         | \$20              |  |
| Year Built:    | 0                 |  |
| Lot Area:      | 0 Sqft            |  |

| Country:       | CA              |  |
|----------------|-----------------|--|
| Province:      | Ontario         |  |
| City:          | Pickering       |  |
| Postal Code:   | L1W 3T7         |  |
| Street:        | Brock           |  |
| Street Number: | 1035            |  |
| Street Suffix: | Rd              |  |
| Floor Number:  | 0               |  |
| Longitude:     | W80° 55' 53.7'' |  |
| Latitude:      | N43° 50' 6.2''  |  |
|                |