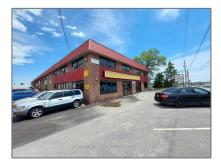

# Commercial/retail

- 1035 Brock Rd, Pickering, Ontario L1W 3T7

#### Address

| Property Type: | Commercial/retail |  |
|----------------|-------------------|--|
| Listing Type:  | For Lease         |  |
| Listing ID:    | E8099466          |  |
| Price:         | \$20              |  |
| Year Built:    | 0                 |  |
| Lot Area:      | 0 Sqft            |  |

| Country:       | CA              |  |
|----------------|-----------------|--|
| Province:      | Ontario         |  |
| City:          | Pickering       |  |
| Postal Code:   | L1W 3T7         |  |
| Street:        | Brock           |  |
| Street Number: | 1035            |  |
| Street Suffix: | Rd              |  |
| Floor Number:  | 0               |  |
| Longitude:     | W80° 55' 53.7'' |  |
| Latitude:      | N43° 50' 6.2''  |  |
|                |                 |  |