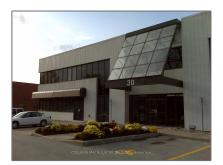

# Office

8,466 Sqft - 30 East Beaver Creek Rd, Richmond Hill, Ontario L4B 1J2





#### Basic **Details**

### Address

| Property Type:  | Office     |  |
|-----------------|------------|--|
| Listing Type:   | For Lease  |  |
| Listing ID:     | N8121850   |  |
| Price:          | \$13       |  |
| Rooms:          | 0          |  |
| Bathrooms:      | 0          |  |
| Half Bathrooms: | 0          |  |
| Square Footage: | 8,466 Sqft |  |
| Year Built:     | 0          |  |
| Lot Area:       | 0 Sqft     |  |

| Country:       | СА                   |  |
|----------------|----------------------|--|
| Province:      | Ontario              |  |
| City:          | <b>Richmond Hill</b> |  |
| Postal Code:   | L4B 1J2              |  |
| Street:        | East Beaver Creek    |  |
| Street Number: | 30                   |  |
| Street Suffix: | Rd                   |  |
| Fl