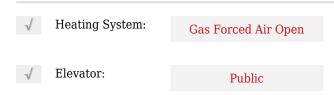

| Listing ID:     | N8121850   |  |
| Price:          | \$13       |  |
| Rooms:          | 0          |  |
| Bathrooms:      | 0          |  |
| Half Bathrooms: | 0          |  |
| Square Footage: | 8,466 Sqft |  |
| Year Built:     | 0          |  |
| Lot Area:       | 0 Sqft     |  |

| Country:       | СА                   |  |
|----------------|----------------------|--|
| Province:      | Ontario              |  |
| City:          | <b>Richmond Hill</b> |  |
| Postal Code:   | L4B 1J2              |  |
| Street:        | East Beaver Creek    |  |
| Street Number: | 30                   |  |
| Street Suffix: | Rd                   |  |
| Floor Number:  | 0                    |  |
| Longitude:     | W80° 37' 5.1''       |  |
| Latitude:      | N43° 51' 28.4"       |  |

#### Features



## Agent Info



Parveen Arora & www.teamarora.com ■ 4169108923 Marveen@teamarora.com