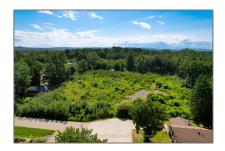

## Vacant Land

- 25 Part Lot Louisa St, Clearview, Ontario L0M 150

## **Basic Details**

| Property Type: | Vacant Land |  |  |
|----------------|-------------|--|--|
| Listing Type:  | For Sale    |  |  |
| Listing ID:    | S8122350    |  |  |
| Price:         | \$1,650,000 |  |  |
| Year Built:    | 0           |  |  |
| Lot Area:      | 0 Sqft      |  |  |

## Address

| Country:       | CA              |  |
|----------------|-----------------|--|
| Province:      | Ontario         |  |
| City:          | Clearview       |  |
| Postal Code:   | L0M 1S0         |  |
| Street:        | Part Lot Louisa |  |
| Street Number: | 25              |  |
| Street Suffix: | St              |  |
| Floor Number:  | 0               |  |
| Longitude:     | W81° 54' 46''   |  |
| Latitude:      | N44° 25' 32''   |  |