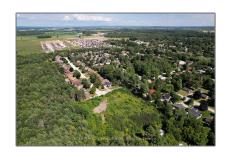

## Vacant Land

- 25 Part Lot Louisa St, Clearview, Ontario L0M 150

## **Basic Details**

| Property Type: | Vacant Land |  |  |
|----------------|-------------|--|--|
| Listing Type:  | For Sale    |  |  |
| Listing ID:    | S8122350    |  |  |
| Price:         | \$1,650,000 |  |  |
| Year Built:    | 0           |  |  |
| Lot Area:      | 0 Sqft      |  |  |

## Address

| Country:       | CA              |  |
|----------------|-----------------|--|
| Province:      | Ontario         |  |
| City:          | Clearview       |  |
| Postal Code:   | L0M 1S0         |  |
| Street:        | Part Lot Louisa |  |
| Street Number: | 25              |  |
| Street Suffix: | St              |  |
| Floor Number:  | 0               |  |
| Longitude:     | W81° 54' 46''   |  |
| Latitude:      | N44° 25' 32''   |  |