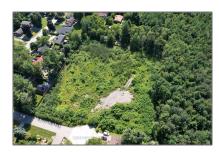

## Vacant Land

- 25 Part Lot Louisa St, Clearview, Ontario L0M 150

## **Basic Details**

| Property Type: | Vacant Land |  |  |
|----------------|-------------|--|--|
| Listing Type:  | For Sale    |  |  |
| Listing ID:    | S8122350    |  |  |
| Price:         | \$1,650,000 |  |  |
| Year Built:    | 0           |  |  |
| Lot Area:      | 0 Sqft      |  |  |

## Address

| Country:       | CA              |  |
|----------------|-----------------|--|
| Province:      | Ontario         |  |
| City:          | Clearview       |  |
| Postal Code:   | L0M 1S0         |  |
| Street:        | Part Lot Louisa |  |
| Street Number: | 25              |  |
| Street Suffix: | St              |  |
| Floor Number:  | 0               |  |
| Longitude:     | W81° 54' 46''   |  |
| Latitude:      | N44° 25' 32''   |  |