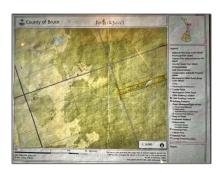

## Address

| Country:       | СА                          |  |
|----------------|-----------------------------|--|
| Province:      | Ontario                     |  |
| City:          | Northern Bruce<br>Peninsula |  |
| Postal Code:   | N0H 1W0                     |  |
| Street:        | PATH                        |  |
| Street Number: | 0                           |  |
| Street Suffix: | Rd                          |  |
| Floor Number:  | 0                           |  |
| Longitude:     | W82° 44' 49''               |  |
| Latitude:      | N44° 59' 4.9''              |  |