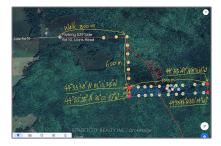

## Address

| Country:       | СА                          |  |
|----------------|-----------------------------|--|
| Province:      | Ontario                     |  |
| City:          | Northern Bruce<br>Peninsula |  |
| Postal Code:   | N0H 1W0                     |  |
| Street:        | PATH                        |  |
| Street Number: | 0                           |  |
| Street Suffix: | Rd                          |  |
| Floor Number:  | 0                           |  |
| Longitude:     | W82° 44' 49''               |  |
| Latitude:      | N44° 59' 4.9''              |  |