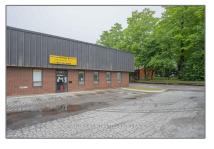

## Commercial/retail

- 105 MIDPARK Rd, London, Ontario N6N 1B2

## Basic **Details**

| Ad | dr | ess |
|----|----|-----|

| Property Type: | Commercial/retail |  |
|----------------|-------------------|--|
| Listing Type:  | For Lease         |  |
| Listing ID:    | X8127208          |  |
| Price:         | \$9               |  |
| Year Built:    | 0                 |  |
| Lot Area:      | 0 Sqft            |  |
|                |                   |  |

| Country:       | CA              |  |
|----------------|-----------------|--|
| Province:      | Ontario         |  |
| City:          | London          |  |
| Postal Code:   | N6N 1B2         |  |
| Street:        | MIDPARK         |  |
| Street Number: | 105             |  |
| Street Suffix: | Rd              |  |
| Floor Number:  | 0               |  |
| Longitude:     | W82° 48' 51.3'' |  |
| Latitude:      | N42° 55' 54.3'' |  |