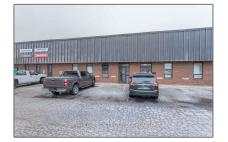

## Commercial/retail

- 105 MIDPARK Rd, London, Ontario N6N 1B2

## Basic **Details**

| Ad | dr | ess |
|----|----|-----|

| Property Type: | Commercial/retail |  |
|----------------|-------------------|--|
| Listing Type:  | For Lease         |  |
| Listing ID:    | X8127208          |  |
| Price:         | \$9               |  |
| Year Built:    | 0                 |  |
| Lot Area:      | 0 Sqft            |  |
|                |                   |  |

| Country:       | CA              |  |
|----------------|-----------------|--|
| Province:      | Ontario         |  |
| City:          | London          |  |
| Postal Code:   | N6N 1B2         |  |
| Street:        | MIDPARK         |  |
| Street Number: | 105             |  |
| Street Suffix: | Rd              |  |
| Floor Number:  | 0               |  |
| Longitude:     | W82° 48' 51.3'' |  |
| Latitude:      | N42° 55' 54.3'' |  |