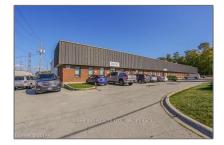

## Commercial/retail

- 105 MIDPARK Rd, London, Ontario N6N 1B2

## Basic **Details**

| Ad | dr | ess |
|----|----|-----|

| Property Type: | Commercial/retail |  |
|----------------|-------------------|--|
| Listing Type:  | For Lease         |  |
| Listing ID:    | X8127208          |  |
| Price:         | \$9               |  |
| Year Built:    | 0                 |  |
| Lot Area:      | 0 Sqft            |  |
|                |                   |  |

| Country:       | CA              |  |
|----------------|-----------------|--|
| Province:      | Ontario         |  |
| City:          | London          |  |
| Postal Code:   | N6N 1B2         |  |
| Street:        | MIDPARK         |  |
| Street Number: | 105             |  |
| Street Suffix: | Rd              |  |
| Floor Number:  | 0               |  |
| Longitude:     | W82° 48' 51.3'' |  |
| Latitude:      | N42° 55' 54.3'' |  |