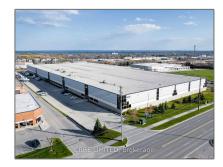

# Industrial

- 4240 Harvester Rd, Burlington, Ontario L7L 5Z5

### Basic Details

| Property Type: | Industrial  |  |
|----------------|-------------|--|
| Listing Type:  | For Lease   |  |
| Listing ID:    | W8131756    |  |
| Price:         | <b>\$17</b> |  |
| Year Built:    | 0           |  |
| Lot Area:      | 0 Sqft      |  |
|                |             |  |

## Address

| Country:       | CA             |  |
|----------------|----------------|--|
| Province:      | Ontario        |  |
| City:          | Burlington     |  |
| Postal Code:   | L7L 5Z5        |  |
| Street:        | Harvester      |  |
| Street Number: | 4240           |  |
| Street Suffix: | Rd             |  |
| Floor Number:  | 0              |  |
| Longitude:     | W80° 13' 24.1" |  |
| Latitude:      | N43° 22' 7.7'' |  |