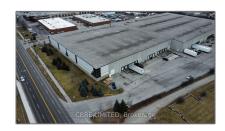

# Industrial

- 4240 Harvester Rd, Burlington, Ontario L7L 5Z5

### Basic Details

| Property Type: | Industrial  |  |
|----------------|-------------|--|
| Listing Type:  | For Lease   |  |
| Listing ID:    | W8131756    |  |
| Price:         | <b>\$17</b> |  |
| Year Built:    | 0           |  |
| Lot Area:      | 0 Sqft      |  |
|                |             |  |

## Address

| Country:       | CA             |  |
|----------------|----------------|--|
| Province:      | Ontario        |  |
| City:          | Burlington     |  |
| Postal Code:   | L7L 5Z5        |  |
| Street:        | Harvester      |  |
| Street Number: | 4240           |  |
| Street Suffix: | Rd             |  |
| Floor Number:  | 0              |  |
| Longitude:     | W80° 13' 24.1" |  |
| Latitude:      | N43° 22' 7.7'' |  |