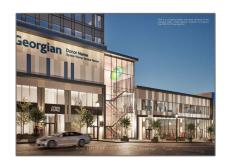

# Commercial/retail

- 100 Worsley St, Barrie, Ontario L4M 0J3

### Basic Details

| Property Type: | Commercial/retail |  |
|----------------|-------------------|--|
| Listing Type:  | For Lease         |  |
| Listing ID:    | S8135346          |  |
| Price:         | <b>\$13</b>       |  |
| Year Built:    | 0                 |  |
| Lot Area:      | 0 Sqft            |  |
|                |                   |  |

## Address

| Country:       | CA             |  |
|----------------|----------------|--|
| Province:      | Ontario        |  |
| City:          | Barrie         |  |
| Postal Code:   | L4M 0J3        |  |
| Street:        | Worsley        |  |
| Street Number: | 100            |  |
| Street Suffix: | St             |  |
| Floor Number:  | 0              |  |
| Longitude:     | W80° 19' 4.1'' |  |
| Latitude:      | N44° 23' 29.8" |  |