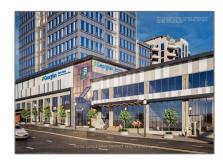

# Commercial/retail

- 100 Worsley St, Barrie, Ontario L4M 0J3

### Basic Details

| Property Type: | Commercial/retail |  |
|----------------|-------------------|--|
| Listing Type:  | For Lease         |  |
| Listing ID:    | S8135346          |  |
| Price:         | <b>\$13</b>       |  |
| Year Built:    | 0                 |  |
| Lot Area:      | 0 Sqft            |  |
|                |                   |  |

## Address

| Country:       | CA             |  |
|----------------|----------------|--|
| Province:      | Ontario        |  |
| City:          | Barrie         |  |
| Postal Code:   | L4M 0J3        |  |
| Street:        | Worsley        |  |
| Street Number: | 100            |  |
| Street Suffix: | St             |  |
| Floor Number:  | 0              |  |
| Longitude:     | W80° 19' 4.1'' |  |
| Latitude:      | N44° 23' 29.8" |  |