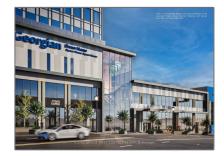

# Commercial/retail

- 100 Worsley St, Barrie, Ontario L4M 0J3

### Basic Details

| Property Type: | Commercial/retail |  |
|----------------|-------------------|--|
| Listing Type:  | For Lease         |  |
| Listing ID:    | S8135346          |  |
| Price:         | <b>\$13</b>       |  |
| Year Built:    | 0                 |  |
| Lot Area:      | 0 Sqft            |  |
|                |                   |  |

## Address

| Country:       | CA             |  |
|----------------|----------------|--|
| Province:      | Ontario        |  |
| City:          | Barrie         |  |
| Postal Code:   | L4M 0J3        |  |
| Street:        | Worsley        |  |
| Street Number: | 100            |  |
| Street Suffix: | St             |  |
| Floor Number:  | 0              |  |
| Longitude:     | W80° 19' 4.1'' |  |
| Latitude:      | N44° 23' 29.8" |  |