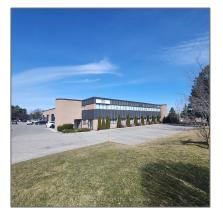

## Office

3,003 Sqft - 226 Edward St, Aurora, Ontario L4G 3S8

### Basic **Details**

| Property Type:  | Office     |  |
|-----------------|------------|--|
| Listing Type:   | For Lease  |  |
| Listing ID:     | N8145238   |  |
| Price:          | \$15       |  |
| Rooms:          | 0          |  |
| Bathrooms:      | 0          |  |
| Half Bathrooms: | 0          |  |
| Square Footage: | 3,003 Sqft |  |
| Year Built:     | 0          |  |
| Lot Area:       | 0 Sqft     |  |