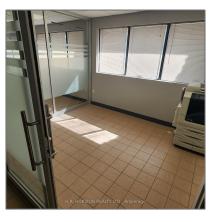

## Office

3,003 Sqft - 226 Edward St, Aurora, Ontario L4G 3S8

### Basic **Details**

| Property Type:  | Office     |  |
|-----------------|------------|--|
| Listing Type:   | For Lease  |  |
| Listing ID:     | N8145238   |  |
| Price:          | \$15       |  |
| Rooms:          | 0          |  |
| Bathrooms:      | 0          |  |
| Half Bathrooms: | 0          |  |
| Square Footage: | 3,003 Sqft |  |
| Year Built:     | 0          |  |
| Lot Area:       | 0 Sqft     |  |