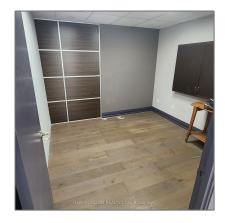

## Office

3,003 Sqft - 226 Edward St, Aurora, Ontario L4G 3S8

### Basic **Details**

| Property Type:  | Office     |  |
|-----------------|------------|--|
| Listing Type:   | For Lease  |  |
| Listing ID:     | N8145238   |  |
| Price:          | \$15       |  |
| Rooms:          | 0          |  |
| Bathrooms:      | 0          |  |
| Half Bathrooms: | 0          |  |
| Square Footage: | 3,003 Sqft |  |
| Year Built:     | 0          |  |
| Lot Area:       | 0 Sqft     |  |