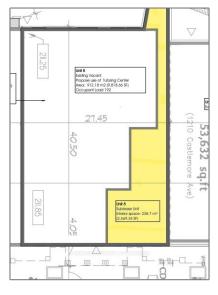

# Commercial/retail

- 1210 Castlemore Ave, Markham, Ontario L6E 0H7







#### Basic **Details**

| Property Type: | Commercial/retail |  |
|----------------|-------------------|--|
| Listing Type:  | For Sale          |  |
| Listing ID:    | N8144310          |  |
| Price:         | \$18              |  |
| Year Built:    | 0                 |  |
| Lot Area:      | 0 Sqft            |  |

### Address

| Country:       | CA              |  |
|----------------|-----------------|--|
| Province:      | Ontario         |  |
| City:          | Markham         |  |
| Postal Code:   | L6E 0H7         |  |
| Street:        | Castlemore      |  |
| Street Number: | 1210            |  |
| Street Suffix: | Ave             |  |
| Floor Number:  | 0               |  |
| Longitude:     | W80° 43' 56.2'' |  |
| Latitude:      | N43° 54' 15.5'' |  |

#### Features

✓ Heating