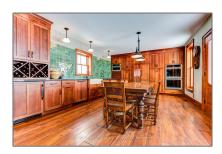

## Land

- 5556 Bell School Line, Burlington, Ontario L7M 0P1  $\,$ 

## Basic Details

| Property Type: | Land         |  |
|----------------|--------------|--|
| Listing Type:  | For Sale     |  |
| Listing ID:    | W8145810     |  |
| Price:         | \$14,900,000 |  |
| Year Built:    | 0            |  |
| Lot Area:      | 0 Sqft       |  |

## Address

| Country:       | CA              |  |
|----------------|-----------------|--|
| Province:      | Ontario         |  |
| City:          | Burlington      |  |
| Postal Code:   | L7M 0P1         |  |
| Street:        | Bell School     |  |
| Street Number: | 5556            |  |
| Street Suffix: | Line            |  |
| Floor Number:  | 0               |  |
| Longitude:     | W80° 8' 0.5"    |  |
| Latitude:      | N43° 27' 23.9'' |  |