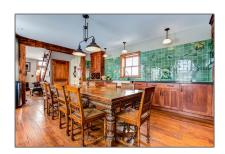

## Land

- 5556 Bell School Line, Burlington, Ontario L7M 0P1  $\,$ 

## Basic Details

| Property Type: | Land         |  |
|----------------|--------------|--|
| Listing Type:  | For Sale     |  |
| Listing ID:    | W8145810     |  |
| Price:         | \$14,900,000 |  |
| Year Built:    | 0            |  |
| Lot Area:      | 0 Sqft       |  |

## Address

| Country:       | CA              |  |
|----------------|-----------------|--|
| Province:      | Ontario         |  |
| City:          | Burlington      |  |
| Postal Code:   | L7M 0P1         |  |
| Street:        | Bell School     |  |
| Street Number: | 5556            |  |
| Street Suffix: | Line            |  |
| Floor Number:  | 0               |  |
| Longitude:     | W80° 8' 0.5"    |  |
| Latitude:      | N43° 27' 23.9'' |  |