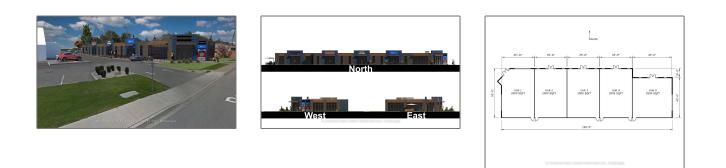

# Commercial/retail

- 1303 County Road 22, Lakeshore, Ontario NOR 1A0





#### **Basic Details**

| Property Type: | Commercial/retail |  |
|----------------|-------------------|--|
| Listing Type:  | For Lease         |  |
| Listing ID:    | X8147664          |  |
| Price:         | \$18              |  |
| Year Built:    | 0                 |  |
| Lot Area:      | 0 Sqft            |  |

### Address

| Country:       | СА                    |  |
|----------------|-----------------------|--|
| Province:      | Ontario               |  |
| City:          | Lakeshore             |  |
| Postal Code:   | NOR 1A0               |  |
| Street:        | <b>County Road 22</b> |  |
| Street Number: | 1303                  |  |
| Floor Number:  | 0                     |  |
| Longitude:     | W83° 14' 57.4''       |  |
| Latitude:      | N42° 17' 46.9''       |  |

####