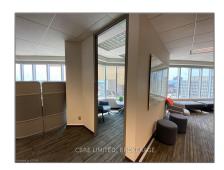

# Office

 $17{,}729~\mathrm{Sqft}$  -  $255~\mathrm{QUEENS}$  Ave, London, Ontario N6A 5R8

#### Basic Details

| Property Type:  | Office      |  |
|-----------------|-------------|--|
| Listing Type:   | For Lease   |  |
| Listing ID:     | X8151218    |  |
| Price:          | \$18        |  |
| Rooms:          | 0           |  |
| Bathrooms:      | 0           |  |
| Half Bathrooms: | 0           |  |
| Square Footage: | 17,729 Sqft |  |
| Year Built:     | 0           |  |
| Lot Area:       | 0 Sqft      |  |
|                 |             |  |