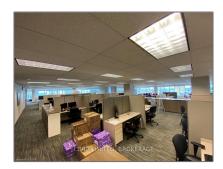

# Office

 $17{,}729~\mathrm{Sqft}$  -  $255~\mathrm{QUEENS}$  Ave, London, Ontario N6A 5R8

#### Basic Details

| Property Type:  | Office      |  |
|-----------------|-------------|--|
| Listing Type:   | For Lease   |  |
| Listing ID:     | X8151218    |  |
| Price:          | \$18        |  |
| Rooms:          | 0           |  |
| Bathrooms:      | 0           |  |
| Half Bathrooms: | 0           |  |
| Square Footage: | 17,729 Sqft |  |
| Year Built:     | 0           |  |
| Lot Area:       | 0 Sqft      |  |
|                 |             |  |