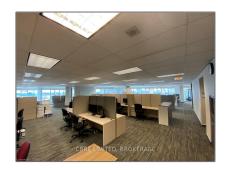

# Office

 $17{,}729~\mathrm{Sqft}$  -  $255~\mathrm{QUEENS}$  Ave, London, Ontario N6A 5R8

#### Basic Details

| Property Type:  | Office      |  |
|-----------------|-------------|--|
| Listing Type:   | For Lease   |  |
| Listing ID:     | X8151218    |  |
| Price:          | \$18        |  |
| Rooms:          | 0           |  |
| Bathrooms:      | 0           |  |
| Half Bathrooms: | 0           |  |
| Square Footage: | 17,729 Sqft |  |
| Year Built:     | 0           |  |
| Lot Area:       | 0 Sqft      |  |
|                 |             |  |