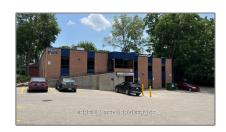

# Office

703 Sqft - 1001 ADELAIDE St, London, Ontario N5Y 2M6

## Address

| Country:       | CA             |  |
|----------------|----------------|--|
| Province:      | Ontario        |  |
| City:          | London         |  |
| Postal Code:   | N5Y 2M6        |  |
| Street:        | ADELAIDE       |  |
| Street Number: | 1001           |  |
| Street Suffix: | St             |  |
| Floor Number:  | 0              |  |
| Longitude:     | W82° 47' 30.5" |  |
| Latitude:      | N42° 56′ 1.1″  |  |