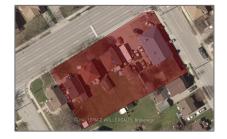

## Land

- 159-165 Erb St, Waterloo, Ontario N2L 1V2

## Address

| Country:       | CA              |  |
|----------------|-----------------|--|
| Province:      | Ontario         |  |
| City:          | Waterloo        |  |
| Postal Code:   | N2L 1V2         |  |
| Street:        | Erb             |  |
| Street Number: | 159-165         |  |
| Street Suffix: | St              |  |
| Floor Number:  | 0               |  |
| Longitude:     | W81° 26' 49.3'' |  |
| Latitude:      | N43° 35' 48.4"  |  |