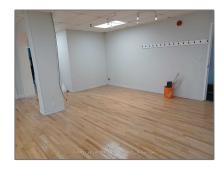

# Office

2,000 Sqft - 450 Spadina Ave, Toronto, Ontario M5T 2G8

#### Basic Details

| Property Type:  | Office         |  |
|-----------------|----------------|--|
| Listing Type:   | For Lease      |  |
| Listing ID:     | C8167808       |  |
| Price:          | <b>\$4,000</b> |  |
| Rooms:          | 0              |  |
| Bathrooms:      | 0              |  |
| Half Bathrooms: | 0              |  |
| Square Footage: | 2,000 Sqft     |  |
| Year Built:     | 0              |  |
| Lot Area:       | 0 Sqft         |  |
|                 |                |  |