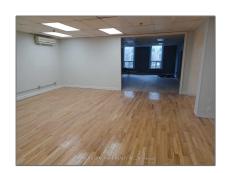

# Office

2,000 Sqft - 450 Spadina Ave, Toronto, Ontario M5T 2G8

#### Basic Details

| Property Type:  | Office         |  |
|-----------------|----------------|--|
| Listing Type:   | For Lease      |  |
| Listing ID:     | C8167808       |  |
| Price:          | <b>\$4,000</b> |  |
| Rooms:          | 0              |  |
| Bathrooms:      | 0              |  |
| Half Bathrooms: | 0              |  |
| Square Footage: | 2,000 Sqft     |  |
| Year Built:     | 0              |  |
| Lot Area:       | 0 Sqft         |  |
|                 |                |  |