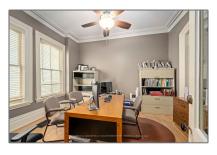

## Office

4,698 Sqft - 610 Princess Ave, London, Ontario N6B 2B9









## Basic **Details**

Address

| Property Type:  | Office     |  |
|-----------------|------------|--|
| Listing Type:   | For Sale   |  |
| Listing ID:     | X8185698   |  |
| Price:          | \$825,000  |  |
| Rooms:          | 0          |  |
| Bathrooms:      | 4          |  |
| Half Bathrooms: | 0          |  |
| Square Footage: | 4,698 Sqft |  |
| Year Built:     | 0          |  |
| Lot Area:       | 0 Sqft     |  |

| CA              |                                                                                |
|-----------------|--------------------------------------------------------------------------------|
| Ontario         |                                                                                |
| London          |