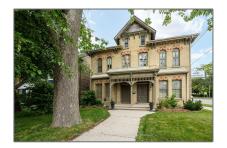

## Office

4,698 Sqft - 610 Princess Ave, London, Ontario N6B 2B9

## Basic **Details**

Address

| Property Type:  | Office     |  |
|-----------------|------------|--|
| Listing Type:   | For Sale   |  |
| Listing ID:     | X8185698   |  |
| Price:          | \$825,000  |  |
| Rooms:          | 0          |  |
| Bathrooms:      | 4          |  |
| Half Bathrooms: | 0          |  |
| Square Footage: | 4,698 Sqft |  |
| Year Built:     | 0          |  |
| Lot Area:       | 0 Sqft     |  |