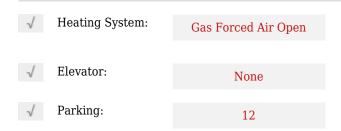

|
| Princess        |                                                                                |
| 610             |                                                                                |
| Ave             |                                                                                |
| 0               |                                                                                |
| W82° 45' 57.9'' |                                                                                |
| N42° 59' 34.9'' |                                                                                |
|                 | Ontario<br>London<br>N6B 2B9<br>Princess<br>610<br>Ave<br>0<br>W82° 45' 57.9'' |

## Features



## Agent Info



Parveen Arora & www.teamarora.com ■ 4169108923 Marveen@teamarora.com