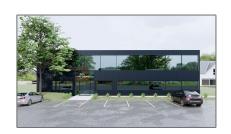

# Office

 $6{,}000~Sqft$  - 850~Medway~Park~Dr,~London,~Ontario~N6G~5C6





### **Basic Details**

| Property Type:  | Office     |  |
|-----------------|------------|--|
| Listing Type:   | For Lease  |  |
| Listing ID:     | X8188884   |  |
| Price:          | \$36       |  |
| Rooms:          | 0          |  |
| Bathrooms:      | 0          |  |
| Half Bathrooms: | 0          |  |
| Square Footage: | 6,000 Sqft |  |
| Year Built:     | 0          |  |
| Lot Area:       | 0 Sqft     |  |

### Address

| Country:       | CA            |  |
|----------------|---------------|--|
| Province:      | Ontario       |  |
| City:          | London        |  |
| Postal Code:   | N6G 5C6       |  |
| Street:        | Medway Park   |  |
| Street Number: | 850           |  |
| Street Suffix: | Dr            |  |
| Floor Number:  | 0             |  |
| Longitude:     | W82°