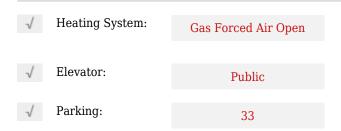

-------|--|
| Listing Type:   | For Sale    |  |
| Listing ID:     | X8199230    |  |
| Price:          | \$2,990,000 |  |
| Rooms:          | 0           |  |
| Bathrooms:      | 3           |  |
| Half Bathrooms: | 0           |  |
| Square Footage: | 8,382 Sqft  |  |
| Year Built:     | 0           |  |
| Lot Area:       | 0 Sqft      |  |

| Country:       | СА              |  |
|----------------|-----------------|--|
| Province:      | Ontario         |  |
| City:          | Peterborough    |  |
| Postal Code:   | К9Ј 7МЗ         |  |
| Street:        | Lansdowne       |  |
| Street Number: | 1477            |  |
| Street Suffix: | St              |  |
| Floor Number:  | 0               |  |
| Longitude:     | W79° 38' 20.9'' |  |
| Latitude:      | N44° 16' 41.1'' |  |

## Features



## Agent Info



Parveen Arora & www.teamarora.com ■ 4169108923 Marveen@teamarora.com