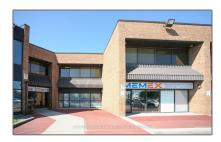

# Office

 $764\ Sqft$  -  $3425\ Harvester\ Rd,$  Burlington, Ontario L7N 3N1









### Basic Details

| Property Type:  | Office    |  |
|-----------------|-----------|--|
| Listing Type:   | For Lease |  |
| Listing ID:     | W7229020  |  |
| Price:          | \$18      |  |
| Rooms:          | 0         |  |
| Bathrooms:      | 0         |  |
| Half Bathrooms: | 0         |  |
| Square Footage: | 764 Sqft  |  |
| Year Built:     | 0         |  |
| Lot Area:       | 0 Sqft    |  |
|                 |           |  |

## Address

| Country:       | CA             |  |
|----------------|----------------|--|
| Province:      | Ontario        |  |
| City:          | Burlington     |  |
| Postal Code:   | L7N 3N1        |  |
| Street:        | Harvester      |  |
| Street Number: | 3425           |  |
| Street Suffix: | Rd             |  |
| Floor Number:  | 0