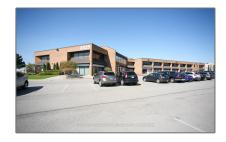

# Office

1,619 Sqft - 3425 Harvester Rd, Burlington, Ontario L7N 3N1









### Basic Details

| Property Type:  | Office      |  |
|-----------------|-------------|--|
| Listing Type:   | For Lease   |  |
| Listing ID:     | W7229054    |  |
| Price:          | <b>\$10</b> |  |
| Rooms:          | 0           |  |
| Bathrooms:      | 0           |  |
| Half Bathrooms: | 0           |  |
| Square Footage: | 1,619 Sqft  |  |
| Year Built:     | 0           |  |
| Lot Area:       | 0 Sqft      |  |
|                 |             |  |

## Address

| Country:       | CA              |  |
|----------------|-----------------|--|
| Province:      | Ontario         |  |
| City:          | Burlington      |  |
| Postal Code:   | L7N 3N1         |  |
| Street:        | Harvester       |  |
| Street Number: | 3425            |  |
| Street Suffix: | Rd              |