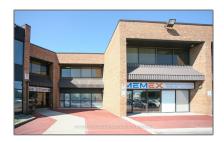

# Office

1,619 Sqft - 3425 Harvester Rd, Burlington, Ontario L7N 3N1









### Basic Details

| Property Type:  | Office      |  |
|-----------------|-------------|--|
| Listing Type:   | For Lease   |  |
| Listing ID:     | W7229054    |  |
| Price:          | <b>\$10</b> |  |
| Rooms:          | 0           |  |
| Bathrooms:      | 0           |  |
| Half Bathrooms: | 0           |  |
| Square Footage: | 1,619 Sqft  |  |
| Year Built:     | 0           |  |
| Lot Area:       | 0 Sqft      |  |
|                 |             |  |

## Address

| Country:       | CA              |  |
|----------------|-----------------|--|
| Province:      | Ontario         |  |
| City:          | Burlington      |  |
| Postal Code:   | L7N 3N1         |  |
| Street:        | Harvester       |  |
| Street Number: | 3425            |  |
| Street Suffix: | Rd              |  |