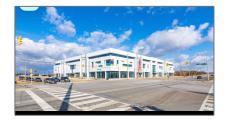

# Commercial/retail

- 9390 Woodbine Ave, Markham, Ontario L6C 0M5





#### **Basic Details**

| Property Type: | Commercial/retail |  |
|----------------|-------------------|--|
| Listing Type:  | For Sale          |  |
| Listing ID:    | N8164274          |  |
| Price:         | \$137,000         |  |
| Year Built:    | 0                 |  |
| Lot Area:      | 0 Sqft            |  |

#### Address

| СА              |                                                                          |
|-----------------|--------------------------------------------------------------------------|
| Ontario         |                                                                          |
| Markham         |                                                                          |
| L6C 0M5         |