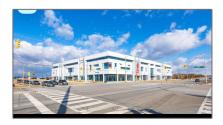

# Commercial/retail

- 9390 Woodbine Ave, Markham, Ontario L6C 1T5





#### **Basic Details**

| Property Type: | Commercial/retail |  |
|----------------|-------------------|--|
| Listing Type:  | For Lease         |  |
| Listing ID:    | N8164528          |  |
| Price:         | \$1,200           |  |
| Year Built:    | 0                 |  |
| Lot Area:      | 0 Sqft            |  |

#### Address

| Country:       | CA             |  |
|----------------|----------------|--|
| Province:      | Ontario        |  |
| City:          | Markham        |  |
| Postal Code:   | L6C 1T5        |  |
| Street:        | Woodbine       |  |
| Street Number: | 9390           |  |
| Street Suffix: | Ave            |  |
| Floor Number:  | 0              |  |
| Longitude:     | W80° 38' 2.5"  |  |
| Latitude:      | N43° 52' 20.3" |  |

### Features



Heating System:

Ga