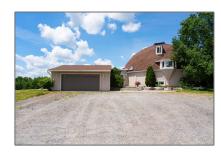

# Land

- 21152 Kennedy Rd, East Gwillimbury, Ontario L0G 1R0









### **Basic Details**

| Property Type: | Land        |  |
|----------------|-------------|--|
| Listing Type:  | For Sale    |  |
| Listing ID:    | N8164870    |  |
| Price:         | \$3,500,000 |  |
| Year Built:    | 0           |  |
| Lot Area:      | 0 Sqft      |  |

### Address

| Country:       | CA               |  |
|----------------|------------------|--|
| Province:      | Ontario          |  |
| City:          | East Gwillimbury |  |
| Postal Code:   | L0G 1R0          |  |
| Street:        | Kennedy          |  |
| Street Number: | 21152            |  |
| Street Suffix: | Rd               |  |
| Floor Number:  | 0                |  |
| Longitude:     | W80° 37' 8.8''   |  |
| Latitude:      | N44° 10' 13.5"   |  |

#### Features

Heating System:

Oil Forced Air

## Ag