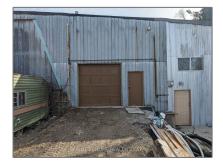

## Industrial

- 4600 Thickson Rd, Whitby, Ontario L1R 2W9







Address



## Basic **Details**

| Property Type: | Industrial |  |
|----------------|------------|--|
| Listing Type:  | For Lease  |  |
| Listing ID:    | E8166938   |  |
| Price:         | \$998      |  |
| Year Built:    | 0          |  |
| Lot Area:      | 0 Sqft     |  |

| Country:       | СА              |  |
|----------------|-----------------|--|
| Province:      | Ontario         |  |
| City:          | Whitby          |  |
| Postal Code:   | L1R 2W9         |  |
| Street:        | Thickson        |  |
| Street Number: | 4600            |  |
| Street Suffix: | Rd              |  |
| Floor Number:  | 0               |  |
| Longitude:     | W79° 2' 30.2''  |  |
| Latitude:      | N43° 59' 26.7'' |  |

## Features

 $\checkmark$  Heating System:

Gas Forced Air Open

## Agent Info



Parvee