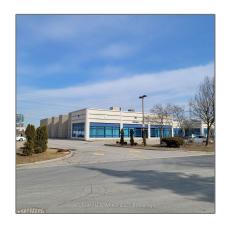

# Industrial

- 80 Citizen Crt, Markham, Ontario L6G 1A7

#### **Basic Details**

| Property Type: | Industrial  |  |
|----------------|-------------|--|
| Listing Type:  | For Lease   |  |
| Listing ID:    | N8202852    |  |
| Price:         | <b>\$18</b> |  |
| Year Built:    | 0           |  |
| Lot Area:      | 0 Sqft      |  |

#### Address

| Country:       | CA             |  |
|----------------|----------------|--|
| Province:      | Ontario        |  |
| City:          | Markham        |  |
| Postal Code:   | L6G 1A7        |  |
| Street:        | Citizen        |  |
| Street Number: | 80             |  |
| Street Suffix: | Crt            |  |
| Floor Number:  | 0              |  |
| Longitude:     | W80° 40' 54.8" |  |
| Latitude:      | N43° 50' 34.3" |  |