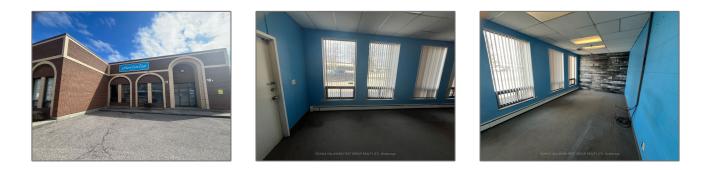

## Industrial

- 1080 Brock Rd, Pickering, Ontario L1W 3H3

Address

## Basic **Details**

| Property Type: | Industrial |  |
|----------------|------------|--|
| Listing Type:  | For Lease  |  |
| Listing ID:    | E8204936   |  |
| Price:         | \$16       |  |
| Year Built:    | 0          |  |
| Lot Area:      | 0 Sqft     |  |