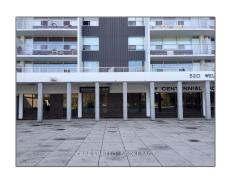

# Office

1,603 Sqft - 520 WELLINGTON St, London, Ontario N6A 3S2

#### Basic Details

| Property Type:  | Office      |  |
|-----------------|-------------|--|
| Listing Type:   | For Lease   |  |
| Listing ID:     | X8204668    |  |
| Price:          | <b>\$10</b> |  |
| Rooms:          | 0           |  |
| Bathrooms:      | 0           |  |
| Half Bathrooms: | 0           |  |
| Square Footage: | 1,603 Sqft  |  |
| Year Built:     | 0           |  |
| Lot Area:       | 0 Sqft      |  |
|                 |             |  |

### Address

| Country:       | CA              |  |
|----------------|-----------------|--|
| Province:      | Ontario         |  |
| City:          | London          |  |
| Postal Code:   | N6A 3S2         |  |
| Street:        | WELLINGTON      |  |
| Street Number: | 520             |  |
| Street Suffix: | St              |  |
| Floor Number:  | 0               |  |
| Longitude:     | W82° 45' 15.2"  |  |
| Latitude:      | N42° 59' 19.4'' |  |