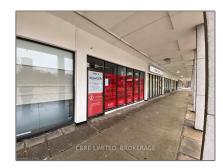

# Office

1,603 Sqft - 520 WELLINGTON St, London, Ontario N6A 3S2

#### Basic Details

| Property Type:  | Office      |  |
|-----------------|-------------|--|
| Listing Type:   | For Lease   |  |
| Listing ID:     | X8204668    |  |
| Price:          | <b>\$10</b> |  |
| Rooms:          | 0           |  |
| Bathrooms:      | 0           |  |
| Half Bathrooms: | 0           |  |
| Square Footage: | 1,603 Sqft  |  |
| Year Built:     | 0           |  |
| Lot Area:       | 0 Sqft      |  |
|                 |             |  |

### Address

| Country:       | CA              |  |
|----------------|-----------------|--|
| Province:      | Ontario         |  |
| City:          | London          |  |
| Postal Code:   | N6A 3S2         |  |
| Street:        | WELLINGTON      |  |
| Street Number: | 520             |  |
| Street Suffix: | St              |  |
| Floor Number:  | 0               |  |
| Longitude:     | W82° 45' 15.2"  |  |
| Latitude:      | N42° 59' 19.4'' |  |