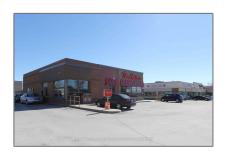

# Commercial/retail

- 15 Rice Rd, Welland, Ontario L3C 2V4

## Basic Details

| Property Type: | Commercial/retail |  |
|----------------|-------------------|--|
| Listing Type:  | For Lease         |  |
| Listing ID:    | X7404192          |  |
| Price:         | \$25              |  |
| Year Built:    | 0                 |  |
| Lot Area:      | 0 Sqft            |  |

## Address

| Country:       | CA             |  |
|----------------|----------------|--|
| Province:      | Ontario        |  |
| City:          | Welland        |  |
| Postal Code:   | L3C 2V4        |  |
| Street:        | Rice           |  |
| Street Number: | 15             |  |
| Street Suffix: | Rd             |  |
| Floor Number:  | 0              |  |
| Longitude:     | W80° 43' 47.1" |  |
| Latitude:      | N43° 0' 16.1'' |  |