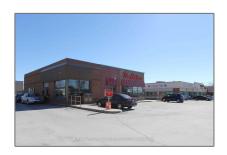

# Commercial/retail

- 30 Rice Rd, Welland, Ontario L3C 5Y6





## Basic Details

| Property Type: | Commercial/retail |  |
|----------------|-------------------|--|
| Listing Type:  | For Lease         |  |
| Listing ID:    | X7404194          |  |
| Price:         | \$24              |  |
| Year Built:    | 0                 |  |
| Lot Area:      | 0 Sqft            |  |

## Address

| Country:       | CA             |  |
|----------------|----------------|--|
| Province:      | Ontario        |  |
| City:          | Welland        |  |
| Postal Code:   | L3C 5Y6        |  |
| Street:        | Rice           |  |
| Street Number: | 30             |  |
| Street Suffix: | Rd             |  |
| Floor Number:  | 0              |  |
| Longitude:     | W80° 43' 48.3" |  |
| Latitude:      | N43° 0' 18''   |  |

### Features

| $\sqrt{}$ | Heating System: